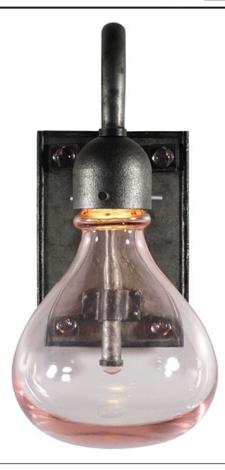

## PRODUCT DESCRIPTION

In the spirit of commercial wine-racking, "Napa" is constructed of a heavy metal forged frame with transparent Clear or Merlot wine tinted "bottle-like" glass with LED light source. Finished in Blacksmith steel and accented with K9 crystal balls on placard backing, this fixture conveys "country-elegance" with every element.

### **FINISHES OPTION**

Blacksmith (BS)

### GLASS

Merlot ML

## MATERIAL

Steel, Glass