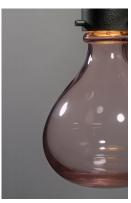

## PRODUCT DESCRIPTION

In the spirit of commercial wine-racking, "Napa" is constructed of a heavy metal forged frame with transparent Clear or Merlot wine tinted "bottle-like" glass with LED light source. Finished in Blacksmith steel and accented with K9 crystal balls on placard backing, this fixture conveys "country-elegance" with every element.

### GLASS

Merlot ML