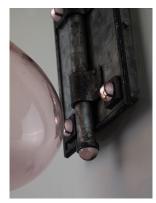

## PRODUCT DESCRIPTION

In the spirit of commercial wine-racking, "Napa" is constructed of a heavy metal forged frame with transparent Clear or Merlot wine tinted "bottle-like" glass with LED light source. Finished in Blacksmith steel and accented with K9 crystal balls on placard backing, this fixture conveys "country-elegance" with every element.

### **FINISHES OPTION**

Blacksmith (BS)

## MATERIAL

Steel, Glass

### **RATINGS**

cETLus Dry Location