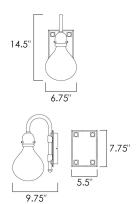

# MEASUREMENTS

DIMENSION : 6.75" W x 14.5" H x 9.75" Ext

MAX OAH : 5.5" W x 7.75" H

HANGING WEIGHT : 6.27 lb