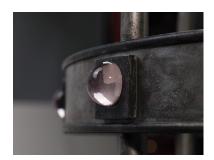

## **PRODUCT DESCRIPTION**

In the spirit of commercial wine-racking, "Napa" is constructed of a heavy metal forged frame with transparent Clear or Merlot wine tinted "bottle-like" glass with LED light source. Finished in Blacksmith steel and accented with K9 crystal balls on placard backing, this fixture conveys "country-elegance" with every element.