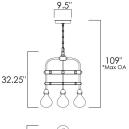

\*max overall height

#### **MEASUREMENTS**

DIMENSION : 26" L x 26" W x 32.25" H MAX OAH : 109" OAH

CANOPY : 9.5" W x 1.75" H x 9.5" L

HANGING WEIGHT : 47.08 lb