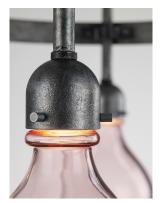

## **PRODUCT DESCRIPTION**

In the spirit of commercial wine-racking, "Napa" is constructed of a heavy metal forged frame with transparent Clear or Merlot wine tinted "bottle-like" glass with LED light source. Finished in Blacksmith steel and accented with K9 crystal balls on placard backing, this fixture conveys "country-elegance" with every element.

## LAMPING

INPUT VOLTAGE : 120V LUMENS : 1,260 Rated

BULB : 4.5W LED PCB Integrated, 18W Total

BULB INCLUDED : (Integrated)
DIMMABLE : Triac CL
CRI : 80+ CRI
COLOR\_TEMP : 3000K