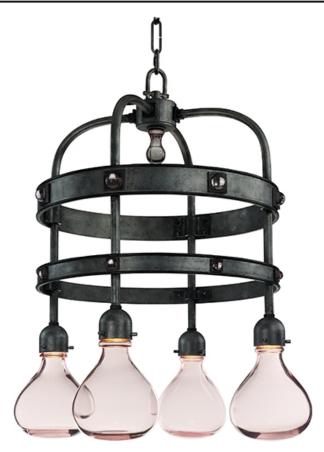

## **PRODUCT DESCRIPTION**

In the spirit of commercial wine-racking, "Napa" is constructed of a heavy metal forged frame with transparent Clear or Merlot wine tinted "bottle-like" glass with LED light source. Finished in Blacksmith steel and accented with K9 crystal balls on placard backing, this fixture conveys "country-elegance" with every element.

## **FINISHES OPTION**

Blacksmith (BS)

## GLASS

Merlot ML

## MATERIAL

Steel, Glass