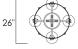

#### **MEASUREMENTS**

DIMENSION : 26" L x 26" W x 32.25" H MAX OAH : 109" OAH

CANOPY : 9.5" W x 1.75" H x 9.5" L

HANGING WEIGHT : 47.08 lb