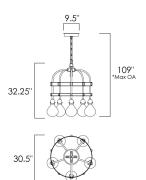

max overall height

#### **MEASUREMENTS**

DIMENSION : 30.5" L x 30.5" W x 32.25" H

MAX OAH : 109" OAH

CANOPY : 9.5" W x 1.75" H x 9.5" L

HANGING WEIGHT : 55 lb

LAMPING

INPUT VOLTAGE : 120V LUMENS : 1,575 Rated

BULB : 4.5W LED PCB Integrated, 22W Total