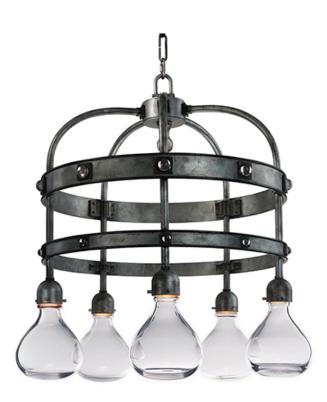

# PRODUCT DESCRIPTION

In the spirit of commercial wine-racking, "Napa" is constructed of a heavy metal forged frame with transparent Clear or Merlot wine tinted "bottle-like" glass with LED light source. Finished in Blacksmith steel and accented with K9 crystal balls on placard backing, this fixture conveys "country-elegance" with every element.

#### **MEASUREMENTS**

DIMENSION : 30.5" L x 30.5" W x 32.25" H

MAX OAH : 109" OAH

CANOPY : 9.5" W x 1.75" H x 9.5" L

HANGING WEIGHT : 55 lb

LAMPING

INPUT VOLTAGE : 120V LUMENS : 1,575 Rated

BULB : 4.5W LED PCB Integrated, 22W Total