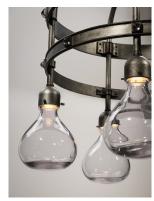

# PRODUCT DESCRIPTION

In the spirit of commercial wine-racking, "Napa" is constructed of a heavy metal forged frame with transparent Clear or Merlot wine tinted "bottle-like" glass with LED light source. Finished in Blacksmith steel and accented with K9 crystal balls on placard backing, this fixture conveys "country-elegance" with every element.