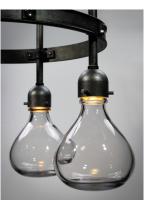

# PRODUCT DESCRIPTION

In the spirit of commercial wine-racking, "Napa" is constructed of a heavy metal forged frame with transparent Clear or Merlot wine tinted "bottle-like" glass with LED light source. Finished in Blacksmith steel and accented with K9 crystal balls on placard backing, this fixture conveys "country-elegance" with every element.