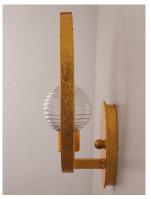

## **PRODUCT DESCRIPTION**

Throw a stone in a lake; observe the waves formed by the sound of music or the signal of a satellite tower. "Frequency" is an avant-garde interpretation of the classic armed chandelier with ribbed glass spheres floating in orbit within precision welded concentric ascending steel rings finished in gold or silver leaf. An LED down-light is housed within the center globe.

#### **ADDITIONAL**

INSTALL UP/DOWN: Any **OPERATING TEMPERATURE:** -20°C (-4°F), 40°C (104°F)

Always consult a qualified electrician before installing any lighting product.

| Jol | b Name: | Job Type: |
|-----|---------|-----------|
| Qu  | antity: | Comments  |