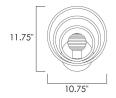

## **MEASUREMENTS**

DIMENSION : 10.75" W x 11.75" H x 4.75" Ext MAX OAH : 6" W x 0.75" H HANGING WEIGHT : 3.96 lb