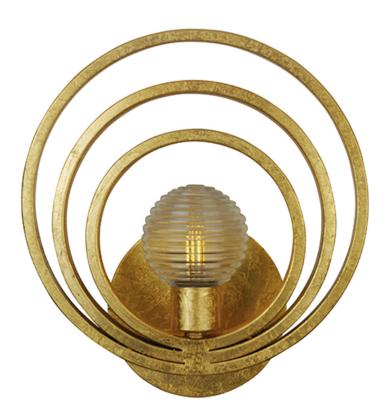

## **PRODUCT DESCRIPTION**

Throw a stone in a lake; observe the waves formed by the sound of music or the signal of a satellite tower. "Frequency" is an avant-garde interpretation of the classic armed chandelier with ribbed glass spheres floating in orbit within precision welded concentric ascending steel rings finished in gold or silver leaf. An LED down-light is housed within the center globe.