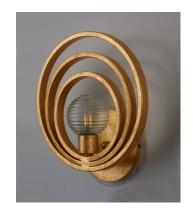

## **PRODUCT DESCRIPTION**

Throw a stone in a lake; observe the waves formed by the sound of music or the signal of a satellite tower. "Frequency" is an avant-garde interpretation of the classic armed chandelier with ribbed glass spheres floating in orbit within precision welded concentric ascending steel rings finished in gold or silver leaf. An LED down-light is housed within the center globe.