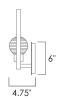

## **MEASUREMENTS**

DIMENSION : 10.75" W x 11.75" H x 4.75" Ext MAX OAH : 6" W x 0.75" H HANGING WEIGHT : 3.96 lb