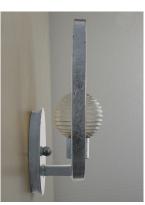

## PRODUCT DESCRIPTION

Throw a stone in a lake; observe the waves formed by the sound of music or the signal of a satellite tower. "Frequency" is an avant-garde interpretation of the classic armed chandelier with ribbed glass spheres floating in orbit within precision welded concentric ascending steel rings finished in gold or silver leaf. An LED down-light is housed within the center globe.

#### MATERIAL

Steel, Glass