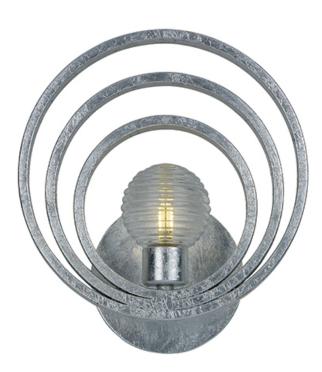

## PRODUCT DESCRIPTION

Throw a stone in a lake; observe the waves formed by the sound of music or the signal of a satellite tower. "Frequency" is an avant-garde interpretation of the classic armed chandelier with ribbed glass spheres floating in orbit within precision welded concentric ascending steel rings finished in gold or silver leaf. An LED down-light is housed within the center globe.