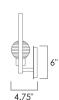

## **MEASUREMENTS**

DIMENSION : 10.75" W x 11.75" H x 4.75" Ext MAX OAH : 6" W x 0.75" H HANGING WEIGHT : 3.96 lb