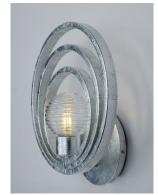

## PRODUCT DESCRIPTION

Throw a stone in a lake; observe the waves formed by the sound of music or the signal of a satellite tower. "Frequency" is an avant-garde interpretation of the classic armed chandelier with ribbed glass spheres floating in orbit within precision welded concentric ascending steel rings finished in gold or silver leaf. An LED down-light is housed within the center globe.