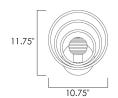

## **MEASUREMENTS**

DIMENSION : 10.75" W x 11.75" H x 4.75" Ext MAX OAH : 6" W x 0.75" H HANGING WEIGHT : 3.96 lb