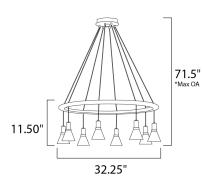

\*max overall height of fixture

## **MEASUREMENTS**

DIMENSION MAX OAH CANOPY HANGING WEIGHT

LAMPING

INPUT VOLTAGE LUMENS BULB

BULB INCLUDED

BULB INCLUDED DIMMABLE : 32.25" L x 32.25" W x 11.5" H

: 71.5" OAH

: 7.25" W x 1.5" H x 7.25" L

: 11.8 lb

: 120V

: 3,920 Rated

: 40W Xenon G9 , 320W Total

: (Included)

: Yes