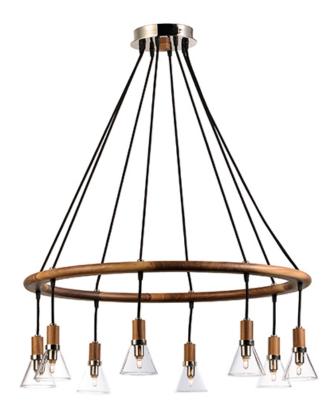

## **PRODUCT DESCRIPTION**

A modern expression using natural materials, Scan features a stained Walnut wood wire way. Clear conical glass is suspended by Black Rayon cord and completed with Polished Nickel metalwork. 40 Watt Xenon G9 bulbs included.