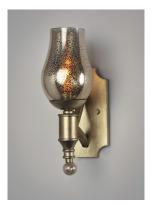

### **PRODUCT DESCRIPTION**

Inspired by colonial America, the Mirabelle series emphasizes the perseverance of the bell form. Ring in liberty with its Silver Gold finish that is silver leafed and hand painted. Bring on the whistles with Mercury glass in a traditional gas lantern bell shape to softly diffuse the light.

# GLASS

Mercury Glass MG

#### MATERIAL

Steel