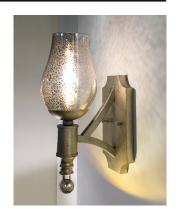

### **PRODUCT DESCRIPTION**

Inspired by colonial America, the Mirabelle series emphasizes the perseverance of the bell form. Ring in liberty with its Silver Gold finish that is silver leafed and hand painted. Bring on the whistles with Mercury glass in a traditional gas lantern bell shape to softly diffuse the light.

# GLASS

Mercury Glass MG

#### MATERIAL

Steel