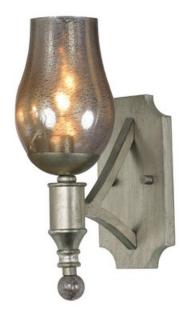

### **PRODUCT DESCRIPTION**

Inspired by colonial America, the Mirabelle series emphasizes the perseverance of the bell form. Ring in liberty with its Silver Gold finish that is silver leafed and hand painted. Bring on the whistles with Mercury glass in a traditional gas lantern bell shape to softly diffuse the light.

## **MEASUREMENTS**

DIMENSION : 5" W x 14" H x 8" Ext MAX OAH : 4.75" W x 9" H HANGING WEIGHT : 3.12 lb

# GLASS

Mercury Glass MG

#### MATERIAL

Steel