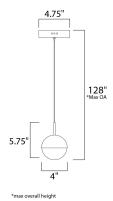

#### **MEASUREMENTS**

DIMENSION :  $4"L \times 4"W \times 5.75"H$ 

MAX OAH : 128" OAH

CANOPY : 4.75" W x 2" H x 4.75" L

HANGING WEIGHT : 2 lb