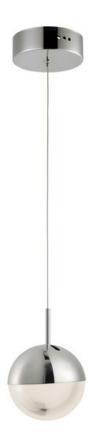

# PRODUCT DESCRIPTION

Spheres of half Polished Chrome metal and half Clear Acrylic create a stunning pendant. The top of the metal is slotted which allows to adjust and aim the light. Edge lit LED technology provide even and soft light for efficiency and comfort.

#### **MEASUREMENTS**

DIMENSION :  $4"L \times 4"W \times 5.75"H$ 

MAX OAH : 128" OAH

CANOPY : 4.75" W x 2" H x 4.75" L

HANGING WEIGHT : 2 lb