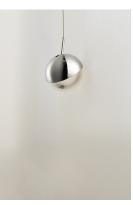

# PRODUCT DESCRIPTION

Spheres of half Polished Chrome metal and half Clear Acrylic create a stunning pendant. The top of the metal is slotted which allows to adjust and aim the light. Edge lit LED technology provide even and soft light for efficiency and comfort.

### **FINISHES OPTION**

Polished Chrome (PC)

## GLASS

Clear Acrylic 83