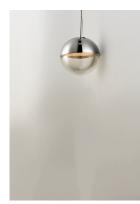

# PRODUCT DESCRIPTION

Spheres of half Polished Chrome metal and half Clear Acrylic create a stunning pendant. The top of the metal is slotted which allows to adjust and aim the light. Edge lit LED technology provide even and soft light for efficiency and comfort.

### **FINISHES OPTION**

Polished Chrome (PC)

## GLASS

Clear Acrylic 83