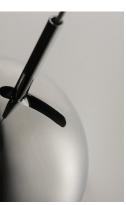

# **PRODUCT DESCRIPTION**

Spheres of half Polished Chrome metal and half Clear Acrylic create a stunning pendant. The top of the metal is slotted which allows to adjust and aim the light. Edge lit LED technology provide even and soft light for efficiency and comfort.