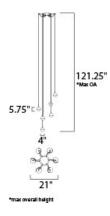

### **MEASUREMENTS**

**DIMENSION** : 21" L x 21" W x 5.75" H MAX OAH : 121.25" OAH CANOPY : 6" W x 2" H x 6" L HANGING WEIGHT : 8 lb