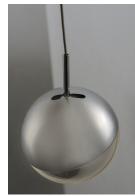

# **PRODUCT DESCRIPTION**

Spheres of half Polished Chrome metal and half Clear Acrylic create a stunning pendant. The top of the metal is slotted which allows to adjust and aim the light. Edge lit LED technology provide even and soft light for efficiency and comfort.

## **GLASS**

Clear Acrylic 83