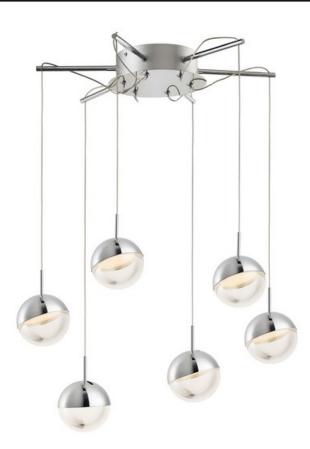

# **PRODUCT DESCRIPTION**

Spheres of half Polished Chrome metal and half Clear Acrylic create a stunning pendant. The top of the metal is slotted which allows to adjust and aim the light. Edge lit LED technology provide even and soft light for efficiency and comfort.

### **MEASUREMENTS**

**DIMENSION** : 21" L x 21" W x 5.75" H MAX OAH : 121.25" OAH CANOPY : 6" W x 2" H x 6" L HANGING WEIGHT : 8 lb