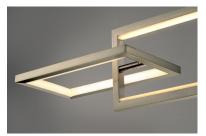

### **PRODUCT DESCRIPTION**

Chain links of Satin Nickel are illuminated internally by encased LED light. The suspending frames are adjustable to create different expansions of the linear pendants and flush mounts. A coordinating wall sconce completes this streamlined contemporary collection.

### LAMPING

INPUT VOLTAGE : 120V

LUMENS : 2,100 Rated (1,620 Del.)

BULB : 30W LED PCB Integrated, 30W Total

BULB INCLUDED : (Integrated)
DIMMABLE : Triac CL
CRI : 90+ CRI
COLOR\_TEMP : 3000K