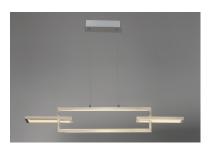

### **PRODUCT DESCRIPTION**

Chain links of Satin Nickel are illuminated internally by encased LED light. The suspending frames are adjustable to create different expansions of the linear pendants and flush mounts. A coordinating wall sconce completes this streamlined contemporary collection.

#### **MEASUREMENTS**

DIMENSION : 6.25" L x 42" W x 7.25" H

MAX OAH : 129" OAH

CANOPY : 5.5" W x 1.75" H x 9.5" L

HANGING WEIGHT : 5.06 lb