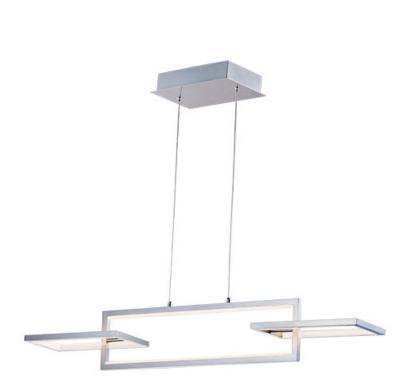

### **PRODUCT DESCRIPTION**

Chain links of Satin Nickel are illuminated internally by encased LED light. The suspending frames are adjustable to create different expansions of the linear pendants and flush mounts. A coordinating wall sconce completes this streamlined contemporary collection.

#### **MEASUREMENTS**

DIMENSION : 6.25" L x 42" W x 7.25" H

MAX OAH : 129" OAH

CANOPY : 5.5" W x 1.75" H x 9.5" L

HANGING WEIGHT : 5.06 lb