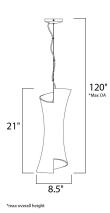

## **MEASUREMENTS**

DIMENSION : 8.5" W x 21" H MAX OAH : 120" OAH HANGING WEIGHT : 7.94 lb

LAMPING

INPUT VOLTAGE : 120V

BULB : 100W Incandescent E26 Medium, 100W Total **BULB INCLUDED** : (Not Included)

: Yes