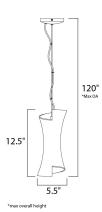

## **MEASUREMENTS**

 DIMENSION
 : 5.5" W x 12.5" H

 MAX OAH
 : 120" OAH

 HANGING WEIGHT
 : 2.65 lb