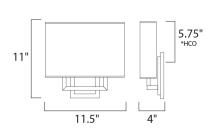

\*height from center of outlet to the top of the fixture

### **MEASUREMENTS**

DIMENSION : 11.5" W x 11" H x 4" Ext MAX OAH : 4.25" W x 10.79" H HANGING WEIGHT : 3.08 lb