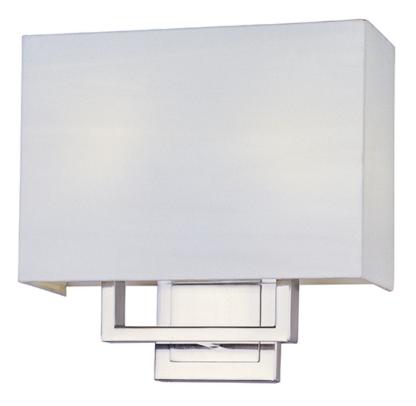

# **PRODUCT DESCRIPTION**

The art of geometry finds a perfect outlet in the Edinburgh LED collection's selection of bold sconces. Sharp angles finished in Satin Nickel support simply shaped White Linen shades for a smart, minimalist look. Energy efficient LED light glows warmly from within, adding heart and soul to the angular structure.