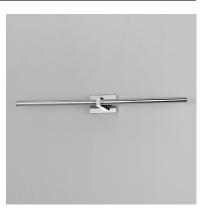

# **PRODUCT DESCRIPTION**

A bold and timeless sconce, Dorian features a sleek, square block support with two cylinder LED tubes that extend horizontally. These tubes rotate individually to position the LED light. The collection features linear and vertical pendant configurations with slender profiles. The elongated vertical pendants are perfect to light lofty spaces. Individual segments rotate to direct the light along areas such as stairwells and can highlight artwork and collectible displayed at taller heights. The wall-mounted sconces offer similar features with additional streamlined back plate designs that mounts to either a single gang junction box or common 3-0 or 4-0 boxes with cover plate included. The sconces work well as portrait lighting, integrated into shelving, or above bath vanities. Two options for extension including one that extends less than four inches for ADA compliance. Available in Matte Black, Polished Chrome, and plated Gold, this collection is a subtle, handsome design with timeless appeal.

#### LAMPING

INPUT VOLTAGE LUMENS BULB BULB INCLUDED DIMMABLE CRI COLOR\_TEMP LIGHTING\_DIRECTION : 30.5" W x 3" H x 3.5" Ext : 3" W x 4.75" H : 3.08 lb