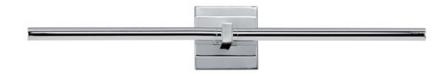

# **PRODUCT DESCRIPTION**

A bold and timeless sconce, Dorian features a sleek, square block support with two cylinder LED tubes that extend horizontally. These tubes rotate individually to position the LED light. The collection features linear and vertical pendant configurations with slender profiles. The elongated vertical pendants are perfect to light lofty spaces. Individual segments rotate to direct the light along areas such as stairwells and can highlight artwork and collectible displayed at taller heights. The wall-mounted sconces offer similar features with additional streamlined back plate designs that mounts to either a single gang junction box or common 3-0 or 4-0 boxes with cover plate included. The sconces work well as portrait lighting, integrated into shelving, or above bath vanities. Two options for extension including one that extends less than four inches for ADA compliance. Available in Matte Black, Polished Chrome, and plated Gold, this collection is a subtle, handsome design with timeless appeal.

#### LAMPING

INPUT VOLTAGE LUMENS BULB BULB INCLUDED DIMMABLE CRI COLOR\_TEMP LIGHTING\_DIRECTION : 30.5" W x 3" H x 3.5" Ext : 3" W x 4.75" H : 3.08 lb