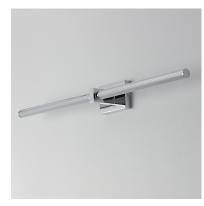

# **PRODUCT DESCRIPTION**

A bold and timeless sconce, Dorian features a sleek, square block support with two cylinder LED tubes that extend horizontally. These tubes rotate individually to position the LED light. The collection features linear and vertical pendant configurations with slender profiles. The elongated vertical pendants are perfect to light lofty spaces. Individual segments rotate to direct the light along areas such as stairwells and can highlight artwork and collectible displayed at taller heights. The wall-mounted sconces offer similar features with additional streamlined back plate designs that mounts to either a single gang junction box or common 3-0 or 4-0 boxes with cover plate included. The sconces work well as portrait lighting, integrated into shelving, or above bath vanities. Two options for extension including one that extends less than four inches for ADA compliance. Available in Matte Black, Polished Chrome, and plated Gold, this collection is a subtle, handsome design with timeless appeal.

#### LAMPING

INPUT VOLTAGE LUMENS BULB BULB INCLUDED DIMMABLE CRI COLOR\_TEMP LIGHTING\_DIRECTION : 30.5" W x 3" H x 3.5" Ext : 3" W x 4.75" H : 3.08 lb