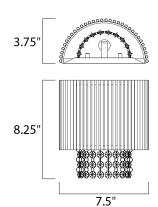

#### **MEASUREMENTS**

DIMENSION : 7.5" W x 8.25" H x 3.75" Ext MAX OAH : 8.27" OAH 5.5" W x 6.5" H CANOPY : 5.5" W x 0.47" H x 6.69" L HANGING WEIGHT : 2.2 lb