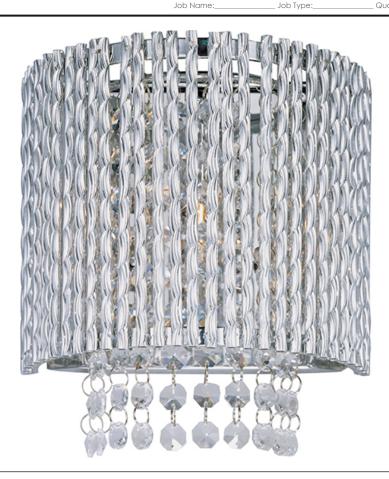

# PRODUCT DESCRIPTION

The Spiral Collection features curled metal tubing that shines like diamonds radiating in the sun. Strands of high quality K9 crystal beads add to the opulence of the fixture offering a distinct sparkle visible whether off or on.Â