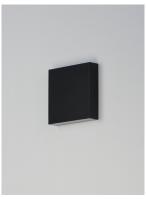

# PRODUCT DESCRIPTION

Low profile LED up and down wall sconce which can be used interior or exterior are available in Natural Aged Brass, Black, and White. The flat face provides a place for numbers which makes these great for multi-family installations.

## **FINISHES OPTION**

Black (BK)

Natural Aged Brass (NAB)

White (WT)