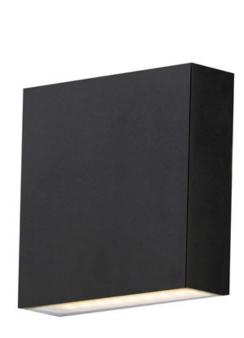

# PRODUCT DESCRIPTION

Low profile LED up and down wall sconce which can be used interior or exterior are available in Natural Aged Brass, Black, and White. The flat face provides a place for numbers which makes these great for multi-family installations.

## **FINISHES OPTION**

Black (BK)

Natural Aged Brass (NAB)

White (WT)