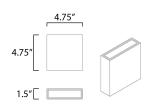

#### **MEASUREMENTS**

DIMENSION : 4.75" W x 4.75" H x 1.5" Ext

HANGING WEIGHT : 1.1 lb

LAMPING

INPUT VOLTAGE : 120V

LUMENS : 800 Rated (500 Del.)

BULB : 4W LED DC Integrated , 8W Total BULB INCLUDED : (Integrated)