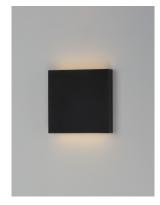

# PRODUCT DESCRIPTION

Low profile LED up and down wall sconce which can be used interior or exterior are available in Natural Aged Brass, Black, and White. The flat face provides a place for numbers which makes these great for multi-family installations.

## **FINISHES OPTION**

Black (BK)

Natural Aged Brass (NAB)

White (WT)