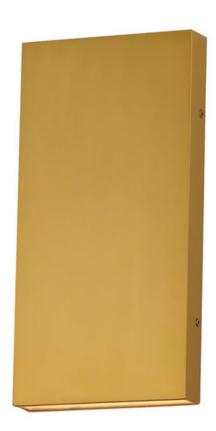

# **PRODUCT DESCRIPTION**

Low profile LED up and down wall sconce which can be used interior or exterior are available in Natural Aged Brass, Black, and White. The flat face provides a place for numbers which makes these great for multi-family installations.

### **MEASUREMENTS**

DIMENSION : 7" W x 14" H x 1.5" Ext

HANGING WEIGHT : 3.96 lb

#### MATERIAL

Aluminum, Stainless Steel