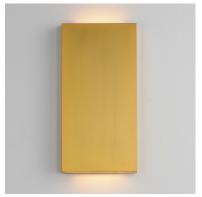

# **PRODUCT DESCRIPTION**

Low profile LED up and down wall sconce which can be used interior or exterior are available in Natural Aged Brass, Black, and White. The flat face provides a place for numbers which makes these great for multi-family installations.

## LAMPING

INPUT VOLTAGE : 120V

LUMENS : 1,200 Rated (750 Del.)

BULB : 8W LED DC Integrated , 16W Total

BULB INCLUDED : (Integrated)
DIMMABLE : Y

CRI : 90 CRI
COLOR\_TEMP : 3000K
LIGHTING\_DIRECTION : Horizontal/