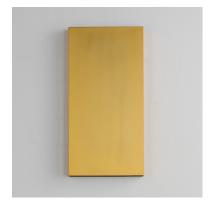

# **PRODUCT DESCRIPTION**

Low profile LED up and down wall sconce which can be used interior or exterior are available in Natural Aged Brass, Black, and White. The flat face provides a place for numbers which makes these great for multi-family installations.

# FINISHES OPTION

Black (BK)

Natural Aged Brass (NAB)

White (WT)