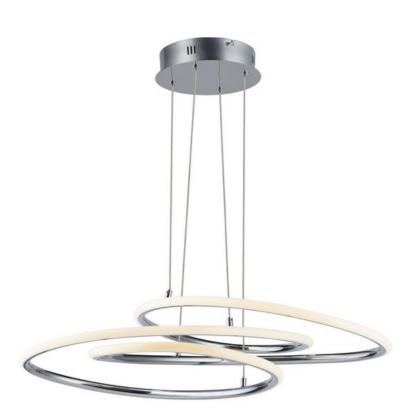

### **PRODUCT DESCRIPTION**

\*max overall height

Take a ride on this fun lighting collection featuring channel of Polished Chrome skillfully formed in a twisted design. Unique in its approach, light is distributed in all directions and is fully dimmable.

## FINISHES OPTION

Polished Chrome (PC)

### MATERIAL

Steel, Aluminum, Silicone