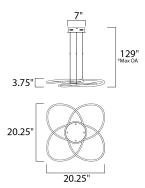

# **MEASUREMENTS**

DIMENSION MAX OAH CANOPY HANGING WEIGHT

**LAMPING** 

INPUT VOLTAGE **LUMENS** 

BULB **BULB INCLUDED** 

DIMMABLE

COLOR\_TEMP

: 20.25" L x 20.25" W x 3.75" H

: 129" OAH

: 7.25" W x 2" H x 7" L

: 5.28 lb

: 120-277V

: 2,800 Rated (2,200 Del.)

: 40W LED PCB Integrated , 40W Total

: (Integrated)

: Only at 120V with ELV