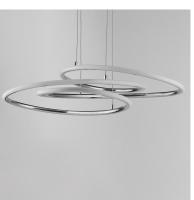

### **PRODUCT DESCRIPTION**

\*max overall height

Take a ride on this fun lighting collection featuring channel of Polished Chrome skillfully formed in a twisted design. Unique in its approach, light is distributed in all directions and is fully dimmable.

## FINISHES OPTION

Polished Chrome (PC)