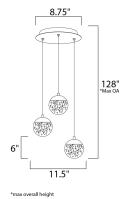

# **MEASUREMENTS**

DIMENSION : 11.5" L x 11.5" W x 6" H

MAX OAH : 128" OAH CANOPY : 8.75" W x 1.6" H x 8.75" L

HANGING WEIGHT : 9.02 lb

LAMPING

INPUT VOLTAGE : 120V

LUMENS : 1,050 Rated (1,200 Del.) : 5W LED PCB Integrated , 15W Total BULB