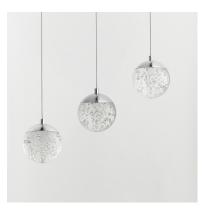

## PRODUCT DESCRIPTION

We took this popular collection and made it better. We took the xenon bulb out of the middle and enclosed a LED module in the cast Polished Chrome cap that supports the clear bubble glass balls. The glass screws into the cap so there are no visible screws for a very clean look.

## **FINISHES OPTION**

Polished Chrome (PC)

## **GLASS**

Bubble 91

#### MATERIAL

Steel, K9 Crystal