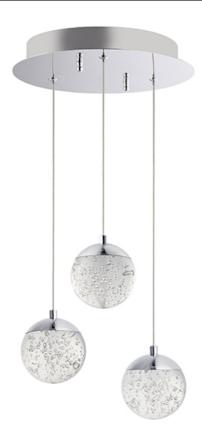

## PRODUCT DESCRIPTION

We took this popular collection and made it better. We took the xenon bulb out of the middle and enclosed a LED module in the cast Polished Chrome cap that supports the clear bubble glass balls. The glass screws into the cap so there are no visible screws for a very clean look.

## **FINISHES OPTION**

Polished Chrome (PC)

## **GLASS**

Bubble 91

#### MATERIAL

Steel, K9 Crystal