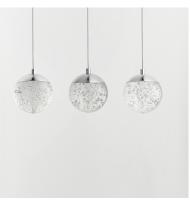

## PRODUCT DESCRIPTION

We took this popular collection and made it better. We took the xenon bulb out of the middle and enclosed a LED module in the cast Polished Chrome cap that supports the clear bubble glass balls. The glass screws into the cap so there are no visible screws for a very clean look.

## **FINISHES OPTION**

Polished Chrome (PC)

## **GLASS**

Bubble 91

#### MATERIAL

Steel, K9 Crystal