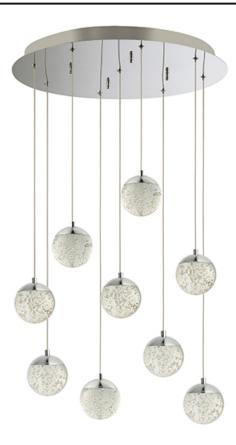

## **PRODUCT DESCRIPTION**

We took this popular collection and made it better. We took the xenon bulb out of the middle and enclosed a LED module in the cast Polished Chrome cap that supports the clear bubble glass balls. The glass screws into the cap so there are no visible screws for a very clean look.

# **MEASUREMENTS**

DIMENSION : 21.75" L x 21.75" W x 6" H

MAX OAH : 128" OAH

CANOPY : 18.75" W x 1.6" H x 18.75" L

HANGING WEIGHT : 33 lb

#### GLASS

Bubble 91

#### MATERIAL

Steel, K9 Crystal