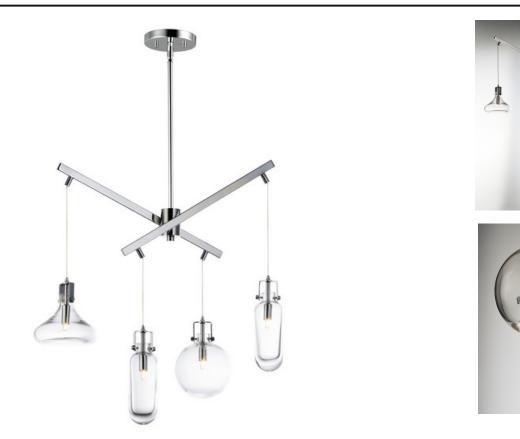

## **PRODUCT DESCRIPTION**

Hand blown Clear glass shades are supported from a unique criss cross design frame of Polished Chrome. The thick glass in the bottom of the shade creates an interesting optical effect when illuminated by the xenon lamps included.