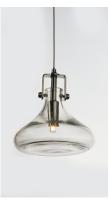

## **PRODUCT DESCRIPTION**

Hand blown Clear glass shades are supported from a unique criss cross design frame of Polished Chrome. The thick glass in the bottom of the shade creates an interesting optical effect when illuminated by the xenon lamps included.

#### GLASS

Clear 18