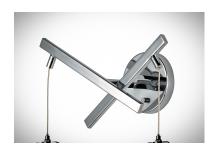

## **PRODUCT DESCRIPTION**

Hand blown Clear glass shades are supported from a unique criss cross design frame of Polished Chrome. The thick glass in the bottom of the shade creates an interesting optical effect when illuminated by the xenon lamps included.

# **FINISHES OPTION**

Polished Chrome (PC)