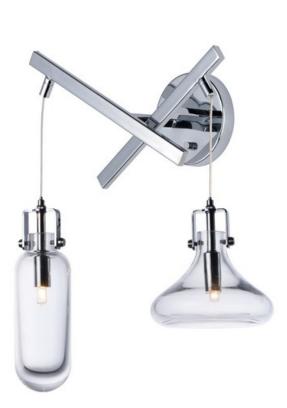

## **PRODUCT DESCRIPTION**

Hand blown Clear glass shades are supported from a unique criss cross design frame of Polished Chrome. The thick glass in the bottom of the shade creates an interesting optical effect when illuminated by the xenon lamps included.

## **MEASUREMENTS**

DIMENSION : 15" W x 19" H x 7.5" Ext MAX OAH : 4.75" W x 0.75" H

HANGING WEIGHT : 5.5 lb

#### LAMPING

INPUT VOLTAGE : 120V LUMENS : 980 Rated

BULB : 40W Xenon G9, 80W Total

BULB INCLUDED : (Included)
DIMMABLE : Yes
COLOR\_TEMP : 3000K
LIGHTING\_DIRECTION : Down

# **FINISHES OPTION**

Polished Chrome (PC)