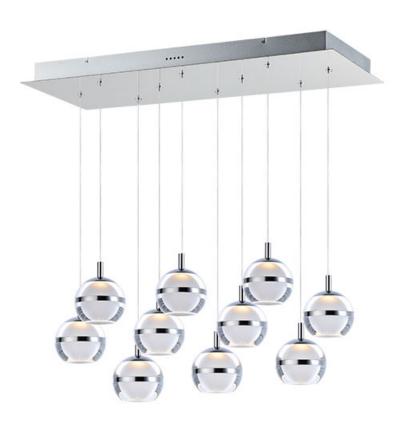

# **PRODUCT DESCRIPTION**

Orbs of crystal Clear acrylic are trimmed with a metal band and frosted inside for excellent light diffusion. The bottom is dimpled for a unique optical effect.

# **MEASUREMENTS**

DIMENSION : 31.25" L x 12.5" W x 5.5" H

MAX OAH : 127.5" OAH

CANOPY : 12.5" W x 2" H x 31.25" L

HANGING WEIGHT : 34.83 lb

# LAMPING

INPUT VOLTAGE : 120V

LUMENS : 5,610 Rated (4,950 Del.)

BULB : 6W LED PCB Integrated , 60W Total

BULB INCLUDED : (Integrated)
DIMMABLE : ELV or Triac
CRI : 80 CRI
COLOR\_TEMP : 3000K