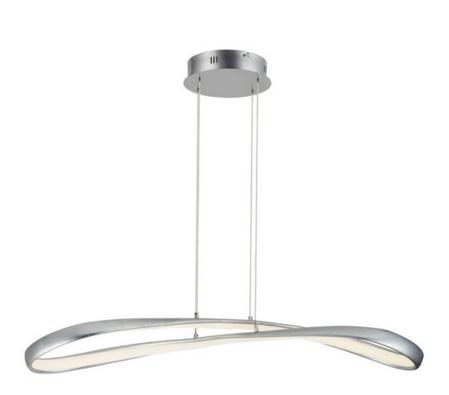

### **PRODUCT DESCRIPTION**

This unique collection features metal channel finish in a rich Silver Leaf is a perfect choice for those looking a focal point of their room decor. High power LED with excellent color rendering provides ample light which completes this extraordinary design.

### **MEASUREMENTS**

: 34.75" L x 10.25" W x 4.5" H DIMENSION MAX OAH : 123.5" OAH CANOPY : 7.25" W x 2" H x 7" L HANGING WEIGHT : 4.576 lb