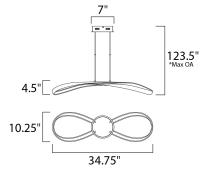

\*max overall height

### **MEASUREMENTS**

: 34.75" L x 10.25" W x 4.5" H DIMENSION MAX OAH : 123.5" OAH CANOPY : 7.25" W x 2" H x 7" L HANGING WEIGHT : 4.576 lb