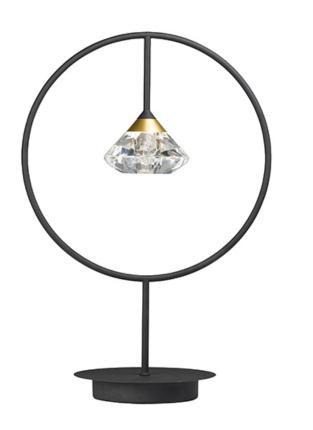

## **PRODUCT DESCRIPTION**

Gracefully sweeping arms are finished in a textured Black with a Metallic Gold cups that suspends a faceted Clear acrylic diamond. Adding interest to the fixture, intersecting arms create an art form sure to attract attention. A pin up wall sconce with an arm that pivots is perfectly suited for bedside lighting.

## FINISHES OPTION

Black / Metallic Gold (BKMG)

**GLASS** Clear Acrylic 75

MATERIAL Steel, Aluminum, Acrylic

RATINGS CETLus Dry Location