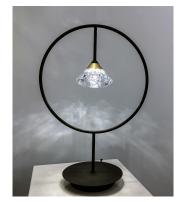

## **PRODUCT DESCRIPTION**

Gracefully sweeping arms are finished in a textured Black with a Metallic Gold cups that suspends a faceted Clear acrylic diamond. Adding interest to the fixture, intersecting arms create an art form sure to attract attention. A pin up wall sconce with an arm that pivots is perfectly suited for bedside lighting.