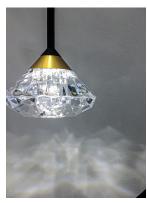

## **PRODUCT DESCRIPTION**

Gracefully sweeping arms are finished in a textured Black with a Metallic Gold cups that suspends a faceted Clear acrylic diamond. Adding interest to the fixture, intersecting arms create an art form sure to attract attention. A pin up wall sconce with an arm that pivots is perfectly suited for bedside lighting.

## FINISHES OPTION

Black / Metallic Gold (BKMG)

**GLASS** Clear Acrylic 75

MATERIAL Steel, Aluminum, Acrylic

RATINGS CETLus Dry Location