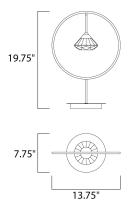

MEASUREMENTS DIMENSION

## HANGING WEIGHT LAMPING INPUT VOLTAGE LUMENS BULB BULB INCLUDED DIMMABLE

CRI COLOR\_TEMP : 13.75" L x 7.75" W x 19.75" H : 4.19 lb

- : 120V
  - : 330 Rated (210 Del.)
  - : 3W LED PCB Integrated , 3W Total
- : (Integrated)
- : Triac CL
  - : 80+ CRI : 3000K