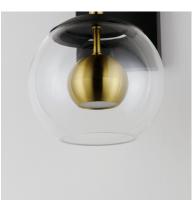

#### **PRODUCT DESCRIPTION**

Three sizes of thick Clear glass orbs are suspended displaying a small aluminum sphere encompassed within. Discretely recessed dedicated LED provides ample lighting without glare. Branching out from a central structural column, the striking Black and Satin Brass combination an additional LED light source directs light downward. These atomically inspired fixtures are sure to make a statement.