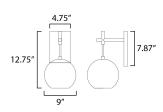

#### **PRODUCT DESCRIPTION**

Three sizes of thick Clear glass orbs are suspended displaying a small aluminum sphere encompassed within. Discretely recessed dedicated LED provides ample lighting without glare. Branching out from a central structural column, the striking Black and Satin Brass combination an additional LED light source directs light downward. These atomically inspired fixtures are sure to make a statement.



### **MEASUREMENTS**

#### LAMPING

INPUT VOLTAGE : 120V LUMENS : 480 Rated (560 Del.)

BULB : 8W LED AC Integrated , 8W Total

BULB INCLUDED : (Integrated)
DIMMABLE : ELV
CRI : 90 CRI

COLOR\_TEMP : 3000K

#### **FINISHES OPTION**

Black / Natural Aged Brass (BKNAB)

#### MATERIAL

Steel + Glass

# **RATINGS**

cETLus Dry Location



## **ADDITIONAL**

RATED LIFE 40000 Hours OPERATING TEMPERATURE: -20°C (-4°F), 40°C (104°F)

Always consult a qualified electrician before installing any lighting product.



| Job Name: | Job Type: |
|-----------|-----------|
| Quantity: | Comments  |