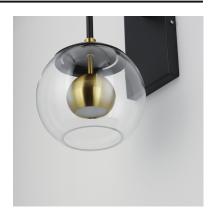

#### **PRODUCT DESCRIPTION**

Three sizes of thick Clear glass orbs are suspended displaying a small aluminum sphere encompassed within. Discretely recessed dedicated LED provides ample lighting without glare. Branching out from a central structural column, the striking Black and Satin Brass combination an additional LED light source directs light downward. These atomically inspired fixtures are sure to make a statement.