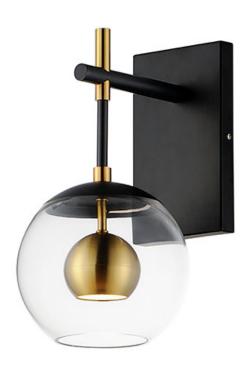

#### **PRODUCT DESCRIPTION**

Three sizes of thick Clear glass orbs are suspended displaying a small aluminum sphere encompassed within. Discretely recessed dedicated LED provides ample lighting without glare. Branching out from a central structural column, the striking Black and Satin Brass combination an additional LED light source directs light downward. These atomically inspired fixtures are sure to make a statement.

#### **FINISHES OPTION**

Black / Natural Aged Brass (BKNAB)

#### MATERIAL

Steel + Glass