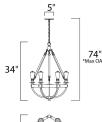

#### **MEASUREMENTS**

: 24" L x 24" W x 34" H DIMENSION MAX OAH : 74" OAH CANOPY : 5" W x 0.75" H x 5" L HANGING WEIGHT : 10.12 lb