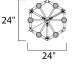

#### **MEASUREMENTS**

: 24" L x 24" W x 34" H DIMENSION MAX OAH : 74" OAH CANOPY : 5" W x 0.75" H x 5" L HANGING WEIGHT : 10.12 lb