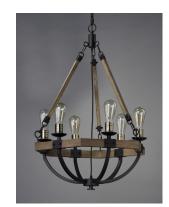

# PRODUCT DESCRIPTION

The combination of Weathered Wood with Bronze iron accents is perfectly suited for today rustic room design. Add vintage bulbs to this collection to complete the authentic inspiration of this collection.

## **FINISHES OPTION**

Weathered Oak / Bronze (WOBZ)

## MATERIAL

Wood, Steel