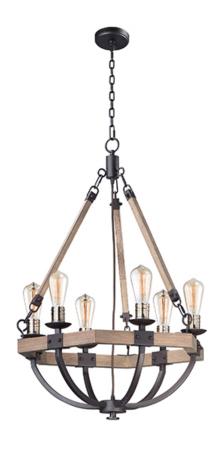

# PRODUCT DESCRIPTION

The combination of Weathered Wood with Bronze iron accents is perfectly suited for today rustic room design. Add vintage bulbs to this collection to complete the authentic inspiration of this collection.

## **FINISHES OPTION**

Weathered Oak / Bronze (WOBZ)

## MATERIAL

Wood, Steel