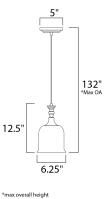

## MEASUREMENTS DIMENSION MAX OAH CANOPY

HANGING WEIGHT LAMPING INPUT VOLTAGE BULB BULB INCLUDED DIMMABLE : 6.25" L x 6.25" W x 10.75" H : 132" OAH : 5" W 1" L : 2.2 lb

: 120V : 60W Incandescent E26 Medium , 60W Total : (Not Included)