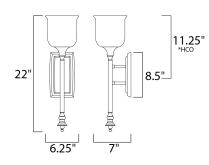

## **MEASUREMENTS**

DIMENSION : 6.25" W x 22" H x 7" Ext MAX OAH : 8.5" W CANOPY : 4.75" H HANGING WEIGHT : 2.97 lb