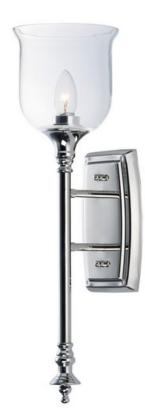

# **PRODUCT DESCRIPTION**

Traditional fonts of Polished Nickel support Clear glass shades reminiscent of Colonial times. This ageless design has upscale appeal at an attractive price.

\*height from center of outlet to the top of the fixture

## **FINISHES OPTION**

Polished Nickel (PN)

## **GLASS**

Clear CL