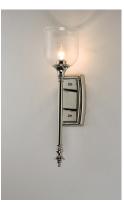

# **PRODUCT DESCRIPTION**

Traditional fonts of Polished Nickel support Clear glass shades reminiscent of Colonial times. This ageless design has upscale appeal at an attractive price.

\*height from center of outlet to the top of the fixture

## **FINISHES OPTION**

Polished Nickel (PN)

## **GLASS**

Clear CL