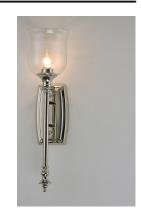

# **PRODUCT DESCRIPTION**

Traditional fonts of Polished Nickel support Clear glass shades reminiscent of Colonial times. This ageless design has upscale appeal at an attractive price.

\*height from center of outlet to the top of the fixture

## **FINISHES OPTION**

Polished Nickel (PN)

## **GLASS**

Clear CL