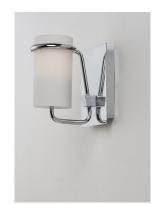

# **PRODUCT DESCRIPTION**

Satin White glass cylinders are cradled in castings of Polished Chrome to create this crisp and clean contemporary design. Each fixture is supplied with xenon lamps for good illumination. High style at an affordable price.

# **FINISHES OPTION**

Polished Chrome (PC)

### GLASS

Satin White SW

## MATERIAL

Steel, Glass