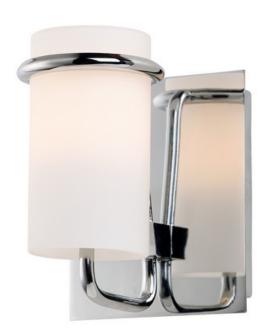

# **PRODUCT DESCRIPTION**

Satin White glass cylinders are cradled in castings of Polished Chrome to create this crisp and clean contemporary design. Each fixture is supplied with xenon lamps for good illumination. High style at an affordable price.

#### **MEASUREMENTS**

 DIMENSION
 : 4.5" W x 5.75" H x 5" Ext

 MAX OAH
 : 4.5" W x 5.25" H

 HANGING WEIGHT
 : 1.54 lb

# **FINISHES OPTION**

Polished Chrome (PC)

### GLASS

Satin White SW

## MATERIAL

Steel, Glass