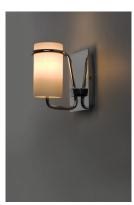

# **PRODUCT DESCRIPTION**

Satin White glass cylinders are cradled in castings of Polished Chrome to create this crisp and clean contemporary design. Each fixture is supplied with xenon lamps for good illumination. High style at an affordable price.

## LAMPING

INPUT VOLTAGE : 120V LUMENS : 490 Rated

BULB : 40W Xenon G9 , 40W Total

BULB INCLUDED : (Included)
DIMMABLE : Yes
LIGHTING\_DIRECTION : Up