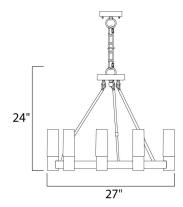

# **MEASUREMENTS**

DIMENSION : 27" L x 27" W x 24" H
MAX OAH : 36" OAH
HANGING WEIGHT : 23.1 lb