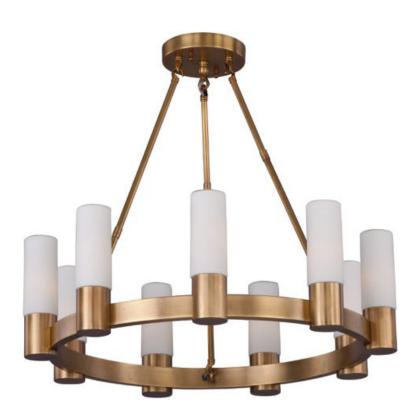

#### **PRODUCT DESCRIPTION**

The Contessa takes a transitional approach to a classic traditional style. The collection of lights feature frames of rectangular tubing finished in our Natural Aged Brass. The Satin White cylindrical shades provide a soft diffused light while adding a contemporary flair to the design.

# **MEASUREMENTS**

DIMENSION : 27" L x 27" W x 24" H
MAX OAH : 36" OAH
HANGING WEIGHT : 23.1 lb

### **FINISHES OPTION**

Natural Aged Brass (NAB)

## GLASS

Satin White SW