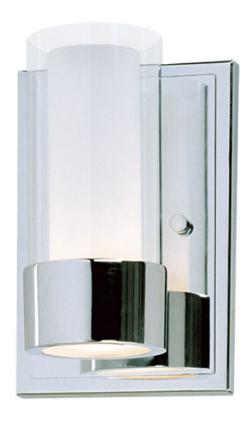

### **PRODUCT DESCRIPTION**

The Silo collection makes artful use of thin-profile rectangular tubing with a mirror-like Polished Chrome finish for a clean, contemporary look. A subtle Frost on the underside of the two cylindrical glass shades adds softness to the sleek lines, while the bright Xenon lamps are cleverly concealed in the cast metal ring allowing ample light to cast both upwards and downwards without glare.Â

### **FINISHES OPTION**

Polished Chrome (PC)

## GLASS

Clear and Frosted CLFT

#### MATERIAL

Metal, Glass