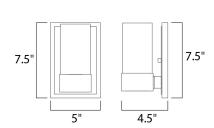

# **MEASUREMENTS**

DIMENSION : 5" W x 7.5" H x 4.5" Ext MAX OAH : 5" W x 7.48" H

HANGING WEIGHT : 2.43 lb

LAMPING

INPUT VOLTAGE : 120V LUMENS : 90 Rated

BULB : 2W LED G9 , 2W Total

BULB INCLUDED : (Included)
DIMMABLE : Yes
COLOR\_TEMP : 3000K
LIGHTING\_DIRECTION : Up/Down