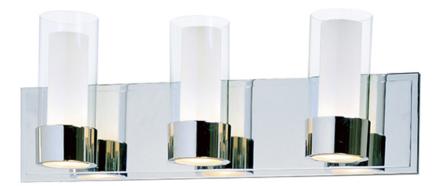

#### **PRODUCT DESCRIPTION**

The Silo collection makes artful use of thin-profile rectangular tubing with a mirror-like Polished Chrome finish for a clean, contemporary look. A subtle Frost on the underside of the two cylindrical glass shades adds softness to the sleek lines, while the bright Xenon lamps are cleverly concealed in the cast metal ring allowing ample light to cast both upwards and downwards without glare.Â

### **FINISHES OPTION**

Polished Chrome (PC)

## GLASS

Clear and Frosted CLFT

#### MATERIAL

Metal, Glass