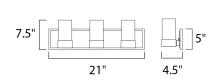

# **MEASUREMENTS**

DIMENSION : 21" W x 7.5" H x 4.5" Ext BACK PLATE : 21" W x 5" H

HANGING WEIGHT : 7.28 lb

LAMPING

INPUT VOLTAGE : 120V LUMENS : 270 Rated

BULB : 2W LED G9 , 6W Total

BULB INCLUDED : (Included)
DIMMABLE : Yes
COLOR\_TEMP : 3000K
LIGHTING\_DIRECTION : Up/Down