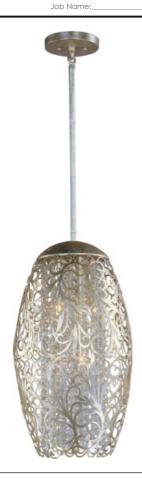

# PRODUCT DESCRIPTION

The Arabesque collection's intricate patterns are formed in metal and finished in Golden Silver. Strands of crystal beads add sparkle as they shimmer through the Xenon lamps. Unique oval-shaped pendants add a touch of class to any room.