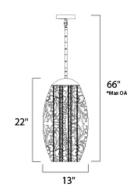

### **MEASUREMENTS**

DIMENSION : 13" L x 13" W x 22" H MAX OAH : 66" OAH HANGING WEIGHT : 12.79 lb

LAMPING

INPUT VOLTAGE

: 4,500 Rated **LUMENS** 

BULB : 3W LED G9 , 18W Total

: 120V

**BULB INCLUDED** : (Included) : Yes DIMMABLE COLOR\_TEMP : 3000K