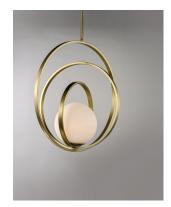

## PRODUCT DESCRIPTION

Adjustable rings available in Polished Chrome or Satin Brass add dimension to this contemporary pendant design. Opal white glass softly diffuses light to complete the look.

### Satin Brass (SBR)