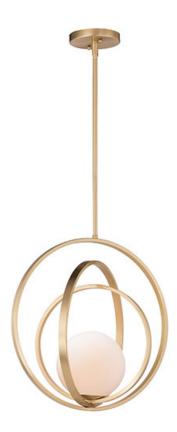

## PRODUCT DESCRIPTION

Adjustable rings available in Polished Chrome or Satin Brass add dimension to this contemporary pendant design. Opal white glass softly diffuses light to complete the look.

## **FINISHES OPTION**

Polished Chrome (PC)

### Satin Brass (SBR)

## **GLASS**

Satin White SW