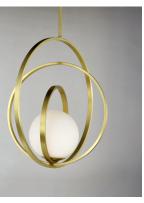

## PRODUCT DESCRIPTION

Adjustable rings available in Polished Chrome or Satin Brass add dimension to this contemporary pendant design. Opal white glass softly diffuses light to complete the look.

### Satin Brass (SBR)