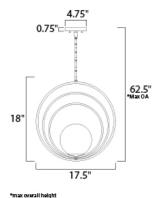

# **MEASUREMENTS**

DIMENSION : 17.5" W x 18" H MAX OAH : 62.5" OAH : 4.75" W x 0.75" H CANOPY HANGING WEIGHT : 5.68 lb