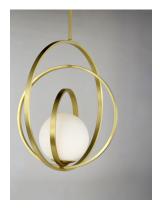

# **PRODUCT DESCRIPTION**

Adjustable rings available in Polished Chrome or Satin Brass add dimension to this contemporary pendant design. Opal white glass softly diffuses light to complete the look.