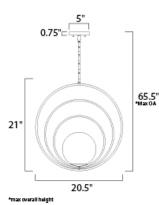

#### **MEASUREMENTS** DIMENSION

MAX OAH CANOPY HANGING WEIGHT LAMPING

BULB BULB INCLUDED DIMMABLE

: 20.5" W x 21" H

: 65.5" OAH : 5" W x 0.75" H : 7.28 lb

INPUT VOLTAGE