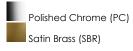

Quantity:\_





# **PRODUCT DESCRIPTION**

Adjustable rings available in Polished Chrome or Satin Brass add dimension to this contemporary pendant design. Opal white glass softly diffuses light to complete the look.



#### **MEASUREMENTS** DIMENSION

MAX OAH CANOPY HANGING WEIGHT LAMPING

BULB BULB INCLUDED DIMMABLE

: 20.5" W x 21" H

: 65.5" OAH : 5" W x 0.75" H : 7.28 lb

INPUT VOLTAGE

#### :120V : 60W Incandescent E26 Medium , 60W Total : (Not Included)

: Yes

### **FINISHES OPTION**



GLASS Satin White SW

MATERIAL Steel, Glass

#### RATINGS cULus Dry Location



## ADDITIONAL

ADJUSTABLE SLOPE: 15 **OPERATING TEMPERATURE:** -20°C (-4°F), 40°C (104°F)

Always consult a qualified electrician before installing any lighting product.



Job Name Job Type: Quantity: Comments

Modifications or Customizations: Please email contract@studiomlighing.com Sample Request: Please email order@studiomlighint.com with subject line "Sample Order\_ [Project Name] / [Specifier/Designer]" All samples are subject to Studio M approval and must show proof of project and/or explanation.