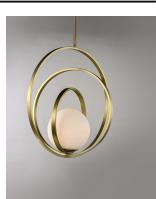

# **PRODUCT DESCRIPTION**

Adjustable rings available in Polished Chrome or Satin Brass add dimension to this contemporary pendant design. Opal white glass softly diffuses light to complete the look.