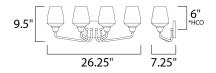

**MEASUREMENTS** 

 DIMENSION
 : 26.25" W x 9.5" H x 7.25" Ext

 BACK PLATE
 : 4.33" W x 6.75" H x 6" HCO

 HANGING WEIGHT
 : 3.7 lb

LAMPING

INPUT VOLTAGE : 120V

BULB : 60W Incandescent E26 Medium , 240W Total