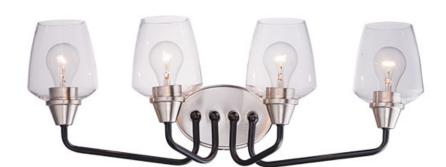

## **PRODUCT DESCRIPTION**

Simple yet elegant frames are finished in two tone finishes to add upscale element to this economical collection. Frames are available in either Bronze with Antique Brass accents or Black with Satin Nickel accents. Both are supplied with Clear glass shades inspired by stemware for a tailored profile.

# FINISHES OPTION

Black / Satin Nickel (BKSN)

Bronze / Antique Brass (BZAB)