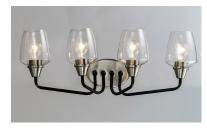

## **PRODUCT DESCRIPTION**

Simple yet elegant frames are finished in two tone finishes to add upscale element to this economical collection. Frames are available in either Bronze with Antique Brass accents or Black with Satin Nickel accents. Both are supplied with Clear glass shades inspired by stemware for a tailored profile.

# FINISHES OPTION

Black / Satin Nickel (BKSN)

Bronze / Antique Brass (BZAB)