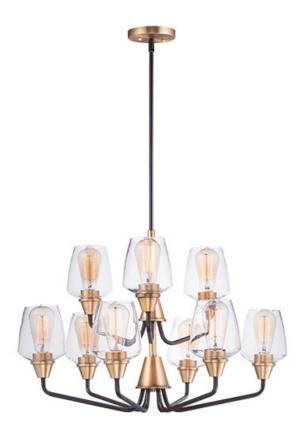

### **PRODUCT DESCRIPTION**

Simple yet elegant frames are finished in two tone finishes to add upscale element to this economical collection. Frames are available in either Bronze with Antique Brass accents or Black with Satin Nickel accents. Both are supplied with Clear glass shades inspired by stemware for a tailored profile.

### **MEASUREMENTS**

 DIMENSION
 : 27" L x 27" W x 19" H

 MAX OAH
 : 63.5" OAH

 CANOPY
 : 4.75" W x 0.75" H

HANGING WEIGHT : 9.2 lb

#### LAMPING

INPUT VOLTAGE : 120V

BULB : 60W Incandescent E26 Medium , 540W Total

BULB INCLUDED : (Not Included)

DIMMABLE : Yes

## **FINISHES OPTION**

Black / Satin Nickel (BKSN)

Bronze / Antique Brass (BZAB)

## GLASS

Clear CL

#### MATERIAL

Steel, Glass