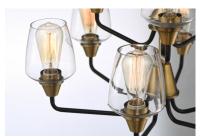

### **PRODUCT DESCRIPTION**

Simple yet elegant frames are finished in two tone finishes to add upscale element to this economical collection. Frames are available in either Bronze with Antique Brass accents or Black with Satin Nickel accents. Both are supplied with Clear glass shades inspired by stemware for a tailored profile.

## GLASS

Clear CL