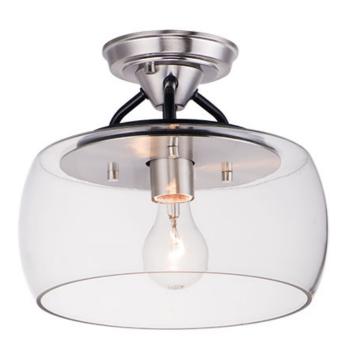

### **PRODUCT DESCRIPTION**

Simple yet elegant frames are finished in two tone finishes to add upscale element to this economical collection. Frames are available in either Bronze with Antique Brass accents or Black with Satin Nickel accents. Both are supplied with Clear glass shades inspired by stemware for a tailored profile.

### **FINISHES OPTION**

Black / Satin Nickel (BKSN)

Bronze / Antique Brass (BZAB)

## GLASS

Clear CL

#### MATERIAL

Steel, Glass