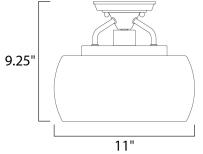

# MEASUREMENTS

DIMENSION HANGING WEIGHT

#### LAMPING

INPUT VOLTAGE BULB

DULD INICIAL

BULB INCLUDED

: 11" L x 11" W x 9.25" H

: 3.96 lb

: 120V

: 60W Incandescent E26 Medium , 60W Total