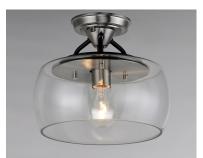

### **PRODUCT DESCRIPTION**

Simple yet elegant frames are finished in two tone finishes to add upscale element to this economical collection. Frames are available in either Bronze with Antique Brass accents or Black with Satin Nickel accents. Both are supplied with Clear glass shades inspired by stemware for a tailored profile.

### **FINISHES OPTION**

Black / Satin Nickel (BKSN)

Bronze / Antique Brass (BZAB)

## GLASS

Clear CL

#### MATERIAL

Steel, Glass