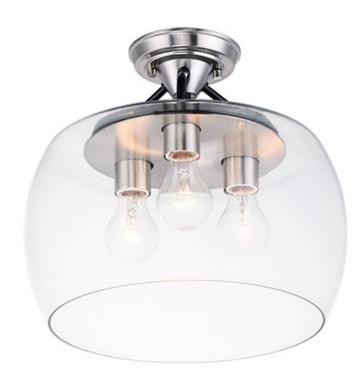

#### **PRODUCT DESCRIPTION**

Simple yet elegant frames are finished in two tone finishes to add upscale element to this economical collection. Frames are available in either Bronze with Antique Brass accents or Black with Satin Nickel accents. Both are supplied with Clear glass shades inspired by stemware for a tailored profile.

### **FINISHES OPTION**

Black / Satin Nickel (BKSN)

Bronze / Antique Brass (BZAB)

# GLASS

Clear CL

# MATERIAL

Steel, Glass