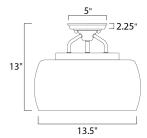

# **MEASUREMENTS**

DIMENSION : 13.5" L x 13.5" W x 13" H
CANOPY : 4.88" W x 2.25" H x 4.88" L
HANGING WEIGHT : 5.35 lb