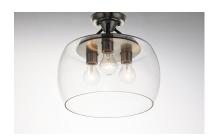

#### **PRODUCT DESCRIPTION**

Simple yet elegant frames are finished in two tone finishes to add upscale element to this economical collection. Frames are available in either Bronze with Antique Brass accents or Black with Satin Nickel accents. Both are supplied with Clear glass shades inspired by stemware for a tailored profile.

### **FINISHES OPTION**

Black / Satin Nickel (BKSN)

Bronze / Antique Brass (BZAB)

# GLASS

Clear CL

# MATERIAL

Steel, Glass