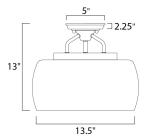

# **MEASUREMENTS**

DIMENSION : 13.5" L x 13.5" W x 13" H
CANOPY : 4.88" W x 2.25" H x 4.88" L
HANGING WEIGHT : 5.35 lb