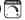

### PRODUCT DESCRIPTION

Simple yet elegant frames are finished in two tone finishes to add upscale element to this economical collection. Frames are available in either Bronze with Antique Brass accents or Black with Satin Nickel accents. Both are supplied with Clear glass shades inspired by stemware for a tailored profile.

# **MEASUREMENTS**

DIMENSION : 13.5" L x 13.5" W x 13" H
CANOPY : 4.88" W x 2.25" H x 4.88" L
HANGING WEIGHT : 5.35 lb

### **FINISHES OPTION**

Black / Satin Nickel (BKSN)

Bronze / Antique Brass (BZAB)

# GLASS

Clear CL