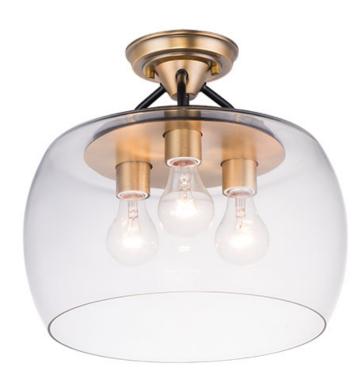

### PRODUCT DESCRIPTION

Simple yet elegant frames are finished in two tone finishes to add upscale element to this economical collection. Frames are available in either Bronze with Antique Brass accents or Black with Satin Nickel accents. Both are supplied with Clear glass shades inspired by stemware for a tailored profile.

### **FINISHES OPTION**

Black / Satin Nickel (BKSN)

Bronze / Antique Brass (BZAB)

# GLASS

Clear CL

#### MATERIAL

Steel, Glass