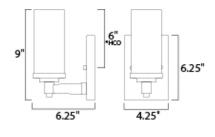

\*height from center of outlet to the top of the fixture

## **MEASUREMENTS**

DIMENSION MAX OAH HANGING WEIGHT

#### **LAMPING**

INPUT VOLTAGE BULB

**BULB INCLUDED** DIMMABLE

: 4.25" W x 9" H x 6.25" Ext : x 4.25" W x 6.25" H

: 1.1 lb

: 120V

: 60W Incandescent E12 Candelabra , 60W Total

: (Not Included)