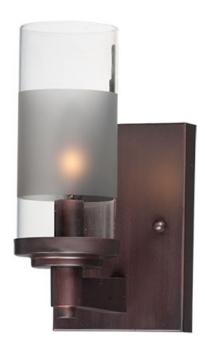

# **PRODUCT DESCRIPTION**

The ring fixture has become a staple in today's interior decor. This collection features a transitional design which works in both Contemporary and Traditional applications. Available in Satin Nickel or Oil Rubbed Bronze, the rings radiate elongated cast arms that cradle cylindrical Clear glass shades with a Frosted band to eliminate glare.

## **GLASS**

Clear and Frosted CLFT

# MATERIAL

Steel, Glass