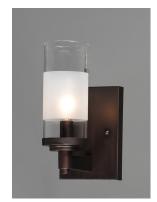

# **PRODUCT DESCRIPTION**

The ring fixture has become a staple in today's interior decor. This collection features a transitional design which works in both Contemporary and Traditional applications. Available in Satin Nickel or Oil Rubbed Bronze, the rings radiate elongated cast arms that cradle cylindrical Clear glass shades with a Frosted band to eliminate glare.

## **GLASS**

Clear and Frosted CLFT

# MATERIAL

Steel, Glass