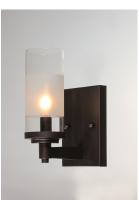

# **PRODUCT DESCRIPTION**

The ring fixture has become a staple in today's interior decor. This collection features a transitional design which works in both Contemporary and Traditional applications. Available in Satin Nickel or Oil Rubbed Bronze, the rings radiate elongated cast arms that cradle cylindrical Clear glass shades with a Frosted band to eliminate glare.

## **GLASS**

Clear and Frosted CLFT

# MATERIAL

Steel, Glass