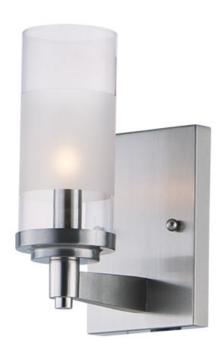

## **PRODUCT DESCRIPTION**

The ring fixture has become a staple in today's interior decor. This collection features a transitional design which works in both Contemporary and Traditional applications. Available in Satin Nickel or Oil Rubbed Bronze, the rings radiate elongated cast arms that cradle cylindrical Clear glass shades with a Frosted band to eliminate glare.

## **GLASS**

Clear and Frosted CLFT

### MATERIAL

Steel, Glass