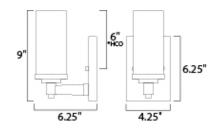

\*height from center of outlet to the top of the fixture

### **MEASUREMENTS** DIMENSION

MAX OAH HANGING WEIGHT

### LAMPING

INPUT VOLTAGE BULB

**BULB INCLUDED** 

DIMMABLE

: 4.25" W x 9" H x 6.25" Ext : x 4.25" W x 6.25" H

: 1.1 lb

: 120V

: 60W Incandescent E12 Candelabra , 60W Total