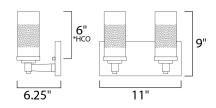

## **MEASUREMENTS**

DIMENSION MAX OAH HANGING WEIGHT

#### **ADDITIONAL**

INSTALL UP/DOWN: Up **OPERATING TEMPERATURE:** -20°C (-4°F), 40°C (104°F)

Always consult a qualified electrician before installing any lighting product.

: 11" W x 9" H x 6.25" Ext

: 60W Incandescent E12 Candelabra , 120W Total

: x 4.75" W x 11.25" H

: 2.2 lb

: 120V

| Job Name: | Job Type: |
|-----------|-----------|
| Quantity: | Comments  |