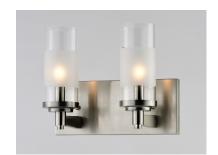

## **PRODUCT DESCRIPTION**

The ring fixture has become a staple in today's interior decor. This collection features a transitional design which works in both Contemporary and Traditional applications. Available in Satin Nickel or Oil Rubbed Bronze, the rings radiate elongated cast arms that cradle cylindrical Clear glass shades with a Frosted band to eliminate glare.

# **FINISHES OPTION**

Oil Rubbed Bronze (OI) Satin Nickel (SN)

# **GLASS**

Clear and Frosted CLFT