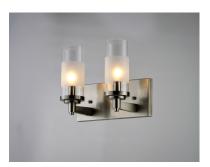

## **PRODUCT DESCRIPTION**

The ring fixture has become a staple in today's interior decor. This collection features a transitional design which works in both Contemporary and Traditional applications. Available in Satin Nickel or Oil Rubbed Bronze, the rings radiate elongated cast arms that cradle cylindrical Clear glass shades with a Frosted band to eliminate glare.

# **FINISHES OPTION**

Oil Rubbed Bronze (OI) Satin Nickel (SN)

# **GLASS**

Clear and Frosted CLFT