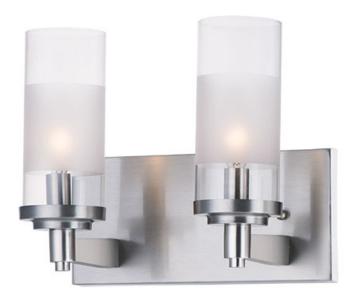

## **PRODUCT DESCRIPTION**

The ring fixture has become a staple in today's interior decor. This collection features a transitional design which works in both Contemporary and Traditional applications. Available in Satin Nickel or Oil Rubbed Bronze, the rings radiate elongated cast arms that cradle cylindrical Clear glass shades with a Frosted band to eliminate glare.

# **FINISHES OPTION**

Oil Rubbed Bronze (OI) Satin Nickel (SN)

# **GLASS**

Clear and Frosted CLFT