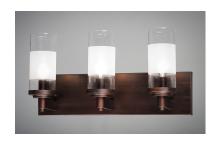

### **PRODUCT DESCRIPTION**

The ring fixture has become a staple in today's interior decor. This collection features a transitional design which works in both Contemporary and Traditional applications. Available in Satin Nickel or Oil Rubbed Bronze, the rings radiate elongated cast arms that cradle cylindrical Clear glass shades with a Frosted band to eliminate glare.

# **FINISHES OPTION**

Oil Rubbed Bronze (OI)

Satin Nickel (SN)

## GLASS

Clear and Frosted CLFT