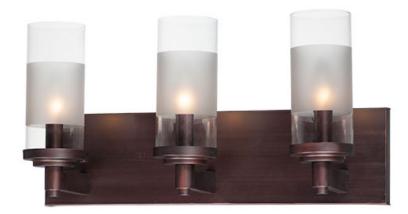

### **PRODUCT DESCRIPTION**

The ring fixture has become a staple in today's interior decor. This collection features a transitional design which works in both Contemporary and Traditional applications. Available in Satin Nickel or Oil Rubbed Bronze, the rings radiate elongated cast arms that cradle cylindrical Clear glass shades with a Frosted band to eliminate glare.

# **FINISHES OPTION**

Oil Rubbed Bronze (OI)

Satin Nickel (SN)

## GLASS

Clear and Frosted CLFT