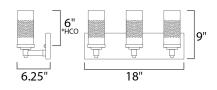

\*height from center of outlet to the top of the fixture

# **MEASUREMENTS**

DIMENSION MAX OAH HANGING WEIGHT

: 18" W x 9" H x 6.25" Ext

: x 4.75" W x 18" H

LE : Yes