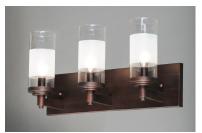

### **PRODUCT DESCRIPTION**

The ring fixture has become a staple in today's interior decor. This collection features a transitional design which works in both Contemporary and Traditional applications. Available in Satin Nickel or Oil Rubbed Bronze, the rings radiate elongated cast arms that cradle cylindrical Clear glass shades with a Frosted band to eliminate glare.

# **FINISHES OPTION**

Oil Rubbed Bronze (OI)

Satin Nickel (SN)

## GLASS

Clear and Frosted CLFT