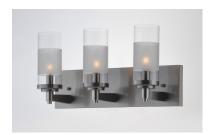

### **PRODUCT DESCRIPTION**

The ring fixture has become a staple in today's interior decor. This collection features a transitional design which works in both Contemporary and Traditional applications. Available in Satin Nickel or Oil Rubbed Bronze, the rings radiate elongated cast arms that cradle cylindrical Clear glass shades with a Frosted band to eliminate glare.

## **FINISHES OPTION**

Oil Rubbed Bronze (OI)

Satin Nickel (SN)

### **GLASS**

Clear and Frosted CLFT