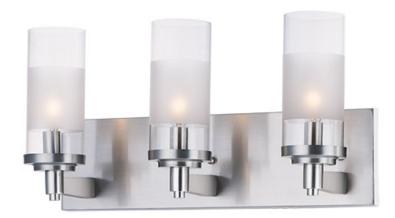

### **PRODUCT DESCRIPTION**

The ring fixture has become a staple in today's interior decor. This collection features a transitional design which works in both Contemporary and Traditional applications. Available in Satin Nickel or Oil Rubbed Bronze, the rings radiate elongated cast arms that cradle cylindrical Clear glass shades with a Frosted band to eliminate glare.

## **FINISHES OPTION**

Oil Rubbed Bronze (OI)

Satin Nickel (SN)

### **GLASS**

Clear and Frosted CLFT