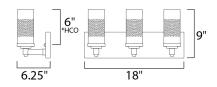

# **MEASUREMENTS**

DIMENSION MAX OAH HANGING WEIGHT

#### **ADDITIONAL**

INSTALL UP/DOWN: Up **OPERATING TEMPERATURE:** -20°C (-4°F), 40°C (104°F)

Always consult a qualified electrician before installing any lighting product.

: 18" W x 9" H x 6.25" Ext

: x 4.75" W x 18" H