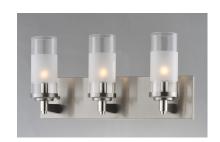

### **PRODUCT DESCRIPTION**

The ring fixture has become a staple in today's interior decor. This collection features a transitional design which works in both Contemporary and Traditional applications. Available in Satin Nickel or Oil Rubbed Bronze, the rings radiate elongated cast arms that cradle cylindrical Clear glass shades with a Frosted band to eliminate glare.

## **FINISHES OPTION**

Oil Rubbed Bronze (OI)

Satin Nickel (SN)

### **GLASS**

Clear and Frosted CLFT