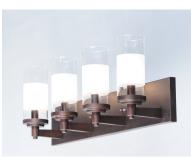

## **PRODUCT DESCRIPTION**

The ring fixture has become a staple in today's interior decor. This collection features a transitional design which works in both Contemporary and Traditional applications. Available in Satin Nickel or Oil Rubbed Bronze, the rings radiate elongated cast arms that cradle cylindrical Clear glass shades with a Frosted band to eliminate glare.

## FINISHES OPTION

GLASS Clear and Frosted CLFT

MATERIAL Steel, Glass

RATINGS cULus Damp Location

ADDITIONAL INSTALL UP/DOWN: Up OPERATING TEMPERATURE: -20°C (-4°F), 40°C (104°F)

Always consult a qualified electrician before installing any lighting product.