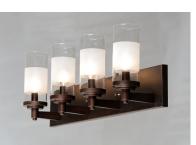

## **PRODUCT DESCRIPTION**

The ring fixture has become a staple in today's interior decor. This collection features a transitional design which works in both Contemporary and Traditional applications. Available in Satin Nickel or Oil Rubbed Bronze, the rings radiate elongated cast arms that cradle cylindrical Clear glass shades with a Frosted band to eliminate glare.

## FINISHES OPTION

GLASS Clear and Frosted CLFT

MATERIAL Steel, Glass

RATINGS cULus Damp Location

ADDITIONAL INSTALL UP/DOWN: Up OPERATING TEMPERATURE: -20°C (-4°F), 40°C (104°F)

Always consult a qualified electrician before installing any lighting product.