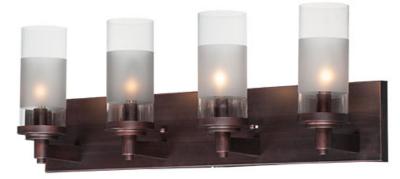

## **PRODUCT DESCRIPTION**

The ring fixture has become a staple in today's interior decor. This collection features a transitional design which works in both Contemporary and Traditional applications. Available in Satin Nickel or Oil Rubbed Bronze, the rings radiate elongated cast arms that cradle cylindrical Clear glass shades with a Frosted band to eliminate glare.

## FINISHES OPTION

GLASS Clear and Frosted CLFT

MATERIAL Steel, Glass

RATINGS cULus Damp Location

ADDITIONAL INSTALL UP/DOWN: Up OPERATING TEMPERATURE: -20°C (-4°F), 40°C (104°F)

Always consult a qualified electrician before installing any lighting product.