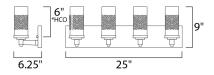

\*height from center of outlet to the top of the fixture

## MEASUREMENTS DIMENSION MAX OAH HANGING WEIGHT

LAMPING INPUT VOLTAGE BULB BULB INCLUDED DIMMABLE : 25" W x 9" H x 6.25" Ext : x 4.75" W x 25" H : 4.5 lb

: 120V : 60W Incandescent E12 Candelabra , 240W Total : (Not Included) : Yes