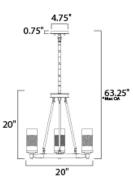

## MEASUREMENTS DIMENSION MAX OAH CANOPY

HANGING WEIGHT

INPUT VOLTAGE BULB BULB INCLUDED DIMMABLE : 20" L x 20" W x 20" H : 63.25" OAH : 4.75" W x 0.75" H x 4.75" L : 3.3 lb

- : 120V : 60W Incandescent E12 Candelabra , 180W Total : (Not Included)
- : Yes