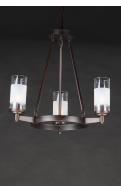

Quantity:

max overall height

The ring fixture has become a staple in today's interior decor. This collection features a transitional design which works in both Contemporary and Traditional applications. Available in Satin Nickel or Oil Rubbed Bronze, the rings radiate elongated cast arms that cradle cylindrical Clear glass shades with a Frosted band to eliminate glare.