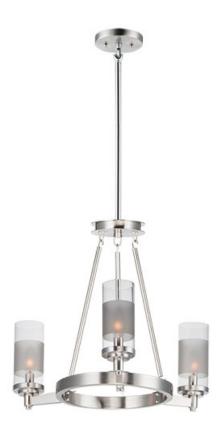

## **PRODUCT DESCRIPTION**

The ring fixture has become a staple in today's interior decor. This collection features a transitional design which works in both Contemporary and Traditional applications. Available in Satin Nickel or Oil Rubbed Bronze, the rings radiate elongated cast arms that cradle cylindrical Clear glass shades with a Frosted band to eliminate glare.