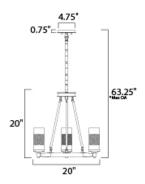

### **MEASUREMENTS**

DIMENSION : 20" L x 20" W x 20" H MAX OAH : 63.25" OAH CANOPY : 4.75" W x 0.75" H x 4.75" L HANGING WEIGHT : 3.3 lb