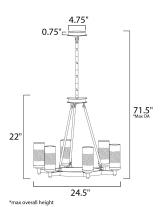

### **MEASUREMENTS**

 DIMENSION
 : 24.5" L x 24.5" W x 22" H

 MAX OAH
 : 71.5" OAH

 CANOPY
 : 4.75" W x 0.75" H x 4.75" L

 HANGING WEIGHT
 : 5.2 lb