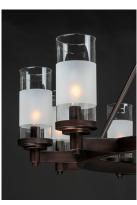

# PRODUCT DESCRIPTION

The ring fixture has become a staple in today's interior decor. This collection features a transitional design which works in both Contemporary and Traditional applications. Available in Satin Nickel or Oil Rubbed Bronze, the rings radiate elongated cast arms that cradle cylindrical Clear glass shades with a Frosted band to eliminate glare.

## GLASS

Clear and Frosted CLFT