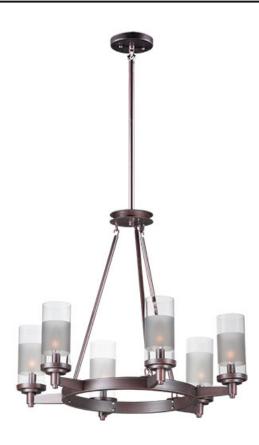

# PRODUCT DESCRIPTION

The ring fixture has become a staple in today's interior decor. This collection features a transitional design which works in both Contemporary and Traditional applications. Available in Satin Nickel or Oil Rubbed Bronze, the rings radiate elongated cast arms that cradle cylindrical Clear glass shades with a Frosted band to eliminate glare.

## **FINISHES OPTION**

Oil Rubbed Bronze (OI)

Satin Nickel (SN)

## GLASS

Clear and Frosted CLFT

### MATERIAL

Steel, Glass